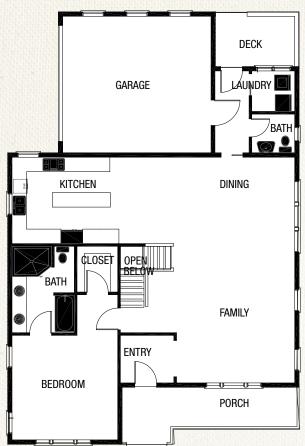

# Total Square Footage: 3090 main: 1393, basement: 1697

- » Cased windows with wood sills
- » Wood, tile and carpet flooring
- » High quality, Low-E vinyl windows (with additional weather stripping)
- » 90% gas efficient furnaces with programmable thermostats
- » High efficient 13 seer central air conditioning units
- » Gas efficient fireplaces
- » Hot water recirculation lines (hot water on demand, reduces water usage)
- » Hot & cold water in garage

» Local custom made cabinets with granite kitchen counter tops and other selected areas

Total Bathrooms: 2.5

main: 1.5, basement: 1

- » Viking stainless steel appliances
- » Plumbing for water softener

#### **Exterior Features**

Total Bedrooms: 3

- » Large covered front porches
- » Rear, side entry garages
- » Maintenance free hardiboard siding with aluminum soffit and fascia
- » Covered maintenance-free deck with gas BBQ hookup