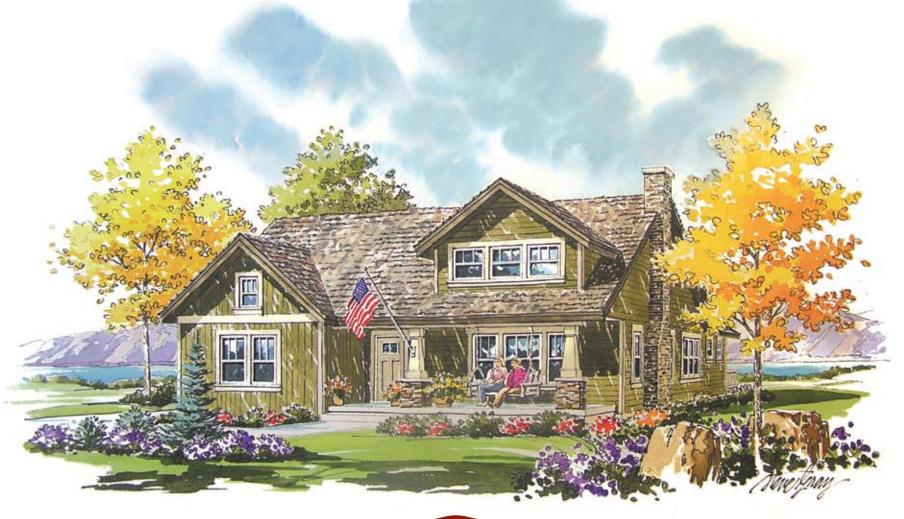

### **Marion Home Details:**

#### **Exterior Features**

Total Bedrooms: 3

- » Large covered front porches
- » Rear, side entry garages
- » Maintenance free hardiboard siding with aluminum soffit and fascia
- » Covered maintenance-free deck with gas BBQ hookup