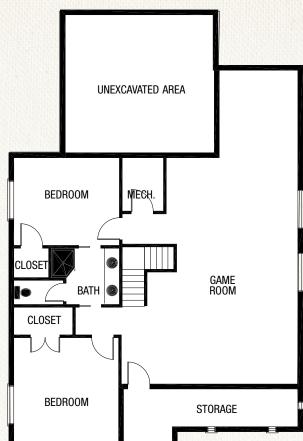

## **Basement**

# Total Square Footage: 3090 main: 1393, basement: 1697

- » Cased windows with wood sills
- » Wood, tile and carpet flooring
- » High quality, Low-E vinyl windows (with additional weather stripping)
- » 90% gas efficient furnaces with programmable thermostats
- » High efficient 13 seer central air conditioning units
- » Gas efficient fireplaces
- » Hot water recirculation lines (hot water on demand, reduces water usage)
- » Hot & cold water in garage